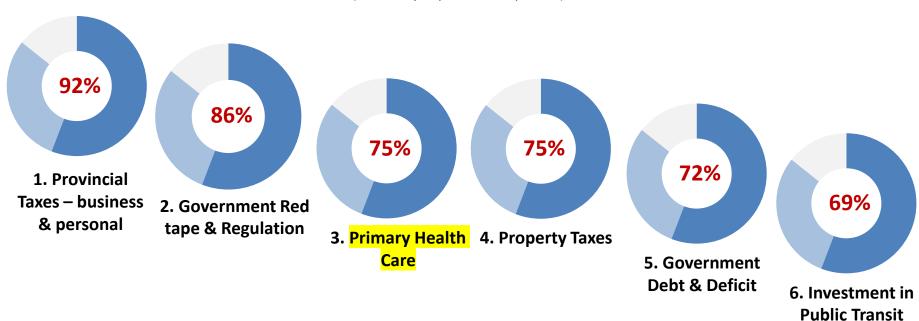

### Top 5 Election Issues for **SMALL** Business (Sept/Oct 2024)

(rated Very Important & Important)

Small business: 1-10 employees