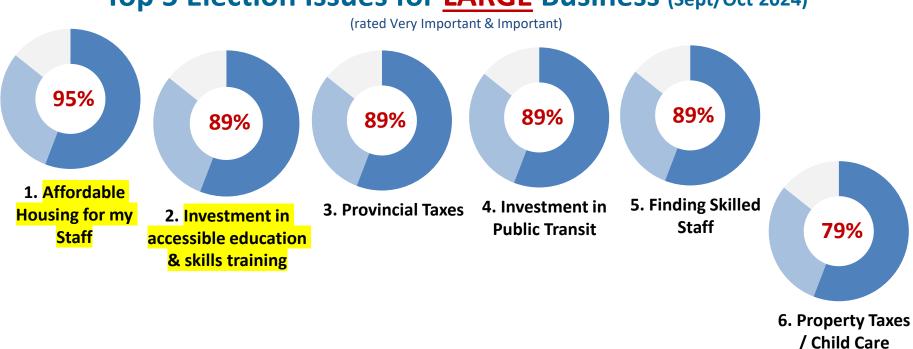

# Top 5 Election Issues for LARGE Business (Sept/Oct 2024)

Large business: 51+ employees