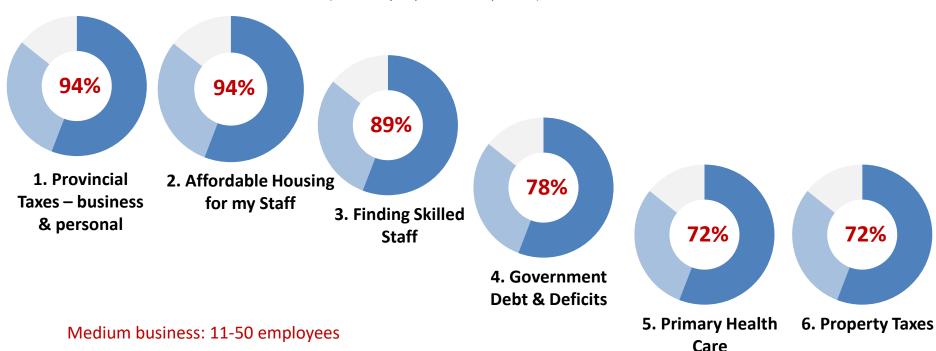

# Top 5 Election Issues for MEDIUM Business (Sept/Oct 2024)

(rated Very Important & Important)