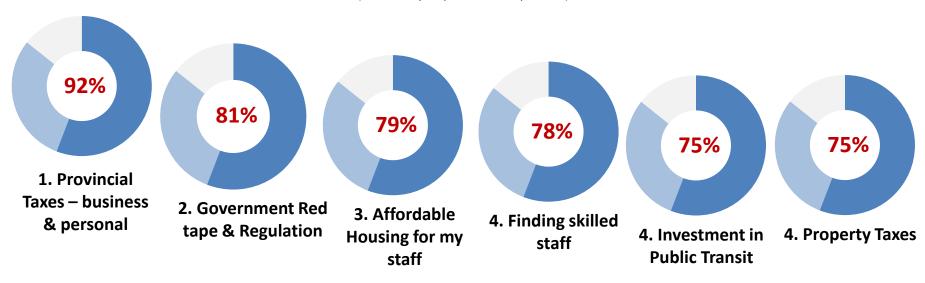

#### Top 5 Election Issues for ALL Business (Sept/Oct 2024)

(rated Very Important & Important)